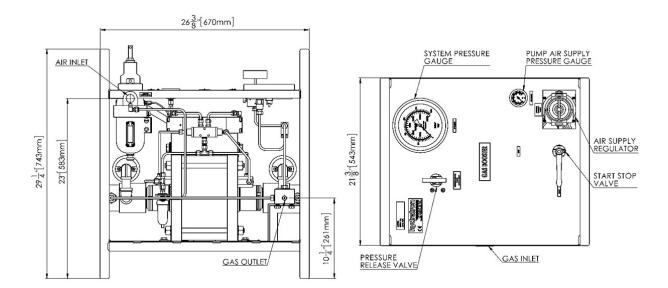

|
| Inlet gas gauge                                                                            |
| Mild steel painted frame (Painted Blue) + Stainless steel tank (if applicable to the unit) |
| Single pen chart recorder complete with recorder isolation valve                           |
| Relief valve                                                                               |
| Fitted with wheels                                                                         |
| Gauge protection guard                                                                     |
|                                                                                            |







#### **GENERAL LAYOUT DRAWING**

#### Model: GPU-GBD118