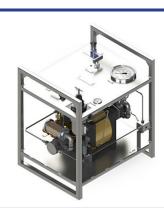

+44 (0)161 928 6221 info@hydratron.co.uk

## **TECHNICAL DATA SHEET**

| PRODUCT | GPU-GBD118-L**/options                                                                                                                                           |
|---------|------------------------------------------------------------------------------------------------------------------------------------------------------------------|
| SERIES  | <b>GPU- Single Stage Double Acting</b> Air operated, high flow gas booster compressors offer a flexible and efficient source for delivering high pressure gases. |



#### **FEATURES**

- Infinitely variable output pressure and flow
- Will hold static pressure without generating heat or consuming power
- Standard models are suitable for various gases
- Well proven and trouble-free operation
- Designed for ease of maintenance
- Low cost servicing
- Robust construction

#### **PERFORMANCE DATA**

| Max Rated Output Pressure                         | 14,200psi (980bar)                             |
|---------------------------------------------------|------------------------------------------------|
| Displacement Per Cycle                            | 4.5 in <sup>3</sup> (73.7cc)                   |
| Max Flow                                          | 20.4 scfm (577 NI/min)                         |
| Max Air Supply Pressure                           |