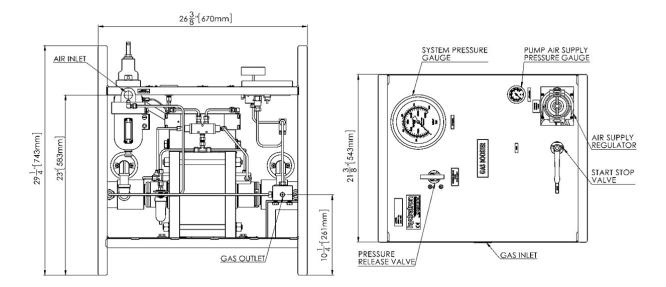

#### **GENERAL LAYOUT DRAWING**

#### Model: GPU-GBD186

#### **CONNECTIONS**

| Gas Inlet  | 1/4" NPT(F)   |
|------------|---------------|
| Gas Outlet | 1/4" HP(F)    |
| Air Inlet  | 3/4" BSPP(F)  |
| Net Weight | 100kg (220lb) |