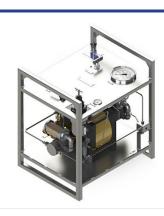

## **TECHNICAL DATA SHEET**

| PRODUCT | GPU-GBD186-L**/options                                                                                                                                           |
|---------|------------------------------------------------------------------------------------------------------------------------------------------------------------------|
| SERIES  | <b>GPU- Single Stage Double Acting</b> Air operated, high flow gas booster compressors offer a flexible and efficient source for delivering high pressure gases. |

#### Model: GPU-GBD186