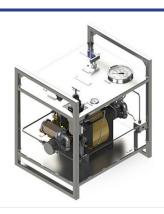

## **TECHNICAL DATA SHEET**

GPU-GBD33-L\*\*/options PRODUCT SERIES **GPU- Single Stage Double Acting** Air operated, high flow gas booster compressors offer a flexible and efficient source for delivering high pressure gases.

#### **GENERAL LAYOUT DRAWING**