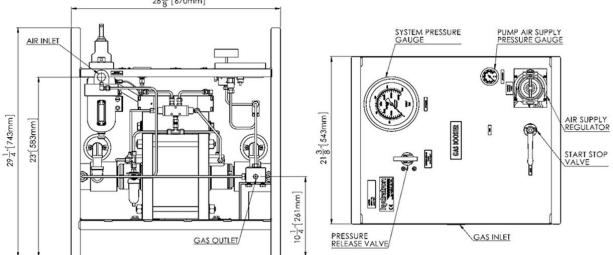

#### **GENERAL LAYOUT DRAWING**

# 26<sup>3</sup>/<sub>8</sub>"[670mm]

#### **CONNECTIONS**

| Gas Inlet  | 1/4" NPT(F)   |
|------------|---------------|
| Gas Outlet | 1/4" NPT(F)   |
| Air Inlet  | 3/4" BSPP(F)  |
| Net Weight | 100kg (220lb) |