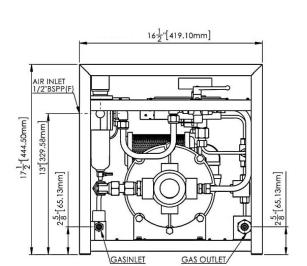

#### **GENERAL LAYOUT DRAWING**

#### **CONNECTIONS**

| Gas Inlet  | 1/4" NPT(F)  |
|------------|--------------|
| Gas Outlet | 1/4" HP(F)   |
| Air Inlet  | 1/2" BSPP(F) |
| Net Weight | 37kg (81lb)  |