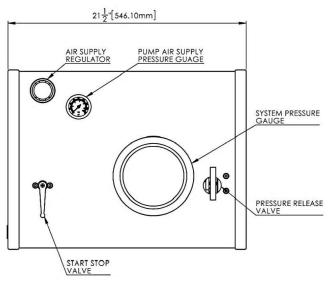

Inlet gas gauge                                                                            |
| / M                             | Mild steel painted frame (Painted Blue) + Stainless steel tank (if applicable to the unit) |
| / O (over all dimension varies) | Single pen chart recorder complete with recorder isolation valve                           |
| / R                             | Relief valve                                                                               |
| / W                             | Fitted with wheels                                                                         |
| / X                             | Gauge protection guard                                                                     |





Model: GPU-GBS144



#### **GENERAL LAYOUT DRAWING**