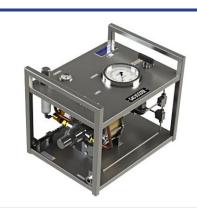

# **TECHNICAL DATA SHEET**

| PRODUCT | GPU-GBS144-L**/options                                                                                                                              |
|---------|-----------------------------------------------------------------------------------------------------------------------------------------------------|
| SERIES  | <b>GPU- Single Acting</b> Air operated, high flow gas booster compressors offer a flexible and efficient source for delivering high pressure gases. |

Model: GPU-GBS144