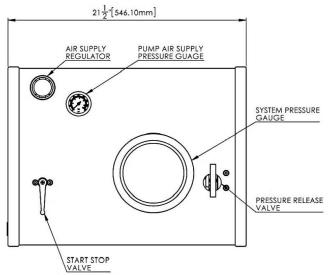

| Inlet gas gauge                                                                            |
| / M                             | Mild steel painted frame (Painted Blue) + Stainless steel tank (if applicable to the unit) |
| / O (over all dimension varies) | Single pen chart recorder complete with recorder isolation valve                           |
| / R                             | Relief valve                                                                               |
| / W                             | Fitted with wheels                                                                         |
| / X                             | Gauge protection guard                                                                     |







#### **GENERAL LAYOUT DRAWING**

Model: GPU-GBS36