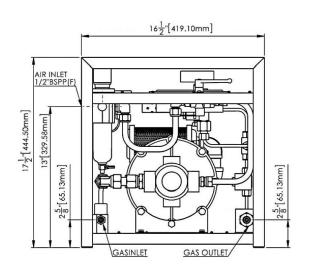

#### **GENERAL LAYOUT DRAWING**

Model: GPU-GBS36

#### **CONNECTIONS**

| Gas Inlet  | 1/4" NPT(F)  |
|------------|--------------|
| Gas Outlet | 1/4" NPT(F)  |
| Air Inlet  | 1/2" BSPP(F) |
| Net Weight | 37kg (81lb)  |