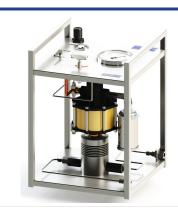

# **TECHNICAL DATA SHEET**

| PRODUCT | GPU-GBS4-L**/options                                                                                                                                |
|---------|-----------------------------------------------------------------------------------------------------------------------------------------------------|
| SERIES  | <b>GPU- Single Acting</b> Air operated, high flow gas booster compressors offer a flexible and efficient source for delivering high pressure gases. |

## Model: GPU-GBS4