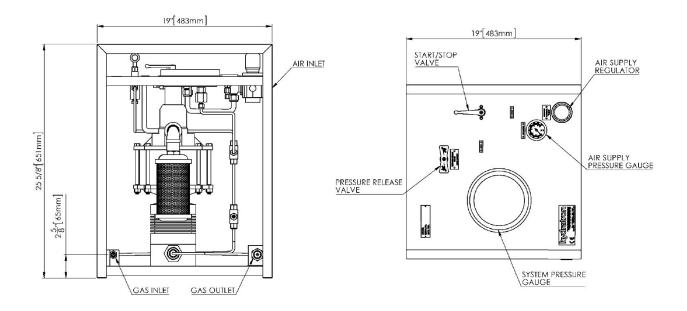

## **GENERAL LAYOUT DRAWING**

## Model: GPU-GBS4

## **CONNECTIONS**

| Gas Inlet  | 1" NPT(F)    |
|------------|--------------|
| Gas Outlet | 1" NPT(F)    |
| Air Inlet  | 1/2" BSPP(F) |
| Net Weight | 37kg (81lb)  |