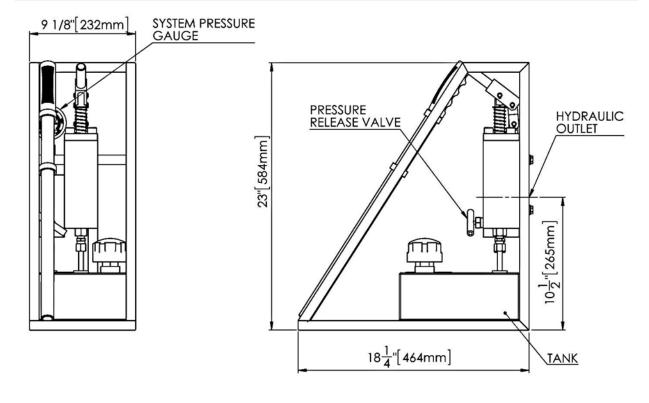

| Frame and Tank | Stainless Steel                                         |
|----------------|---------------------------------------------------------|
| Body           | Stainless Steel                                         |
| Piston         | Stainless Steel                                         |
| Check Valves   | Stainless Steel (Seals as per Selected Seal Option)     |
| Handle         | Stainless Steel Handle – Rubber Grip (23 1/2" 600mm LG) |







Pag. 2 of 2

#### **CONNECTIONS**

| Hydraulic Outlet | 3/8" NPT(F) |
|------------------|-------------|
| Net Weight       | 20kg (44lb) |

## **COMMON OPTIONS (BUT NOT LIMITED TO)**

| / B | Recorder connection |
|-----|---------------------|
| /2  | Isolation valve     |

## **GENERAL LAYOUT DRAWING**

Model: **HPU-HP10-N**