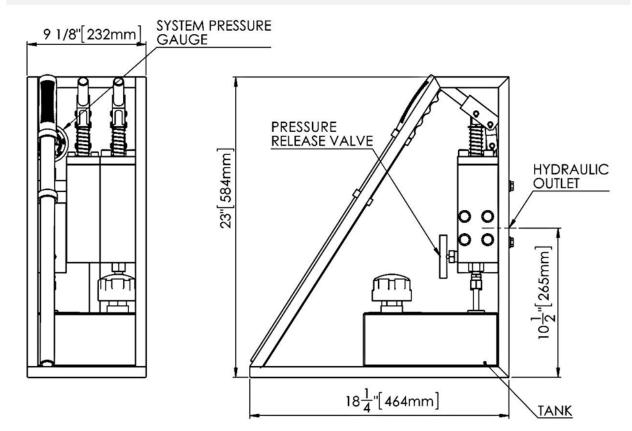

less Steel                                         |
|----------------|---------------------------------------------------------|
| Body           | Stainless Steel                                         |
| Piston         | Stainless Steel + Chrome Finish                         |
| Check Valves   | Stainless Steel (Seals as per Selected Seal Option)     |
| Handle         | Stainless Steel Handle – Rubber Grip (23 1/2" 600mm LG) |







# **Technical Data Sheet**

Pag. 2 of 2

## **CONNECTIONS**

| Hydraulic Outlet | 3/8″ NPT(F) |
|------------------|-------------|
| Net Weight       | 26kg (57lb) |

## **COMMON OPTIONS (BUT NOT LIMITED TO)**

| / В | Recorder connection |
|-----|---------------------|
| / 2 | Isolation valve     |

# **GENERAL LAYOUT DRAWING**

Model: HPU-HP10-100-N