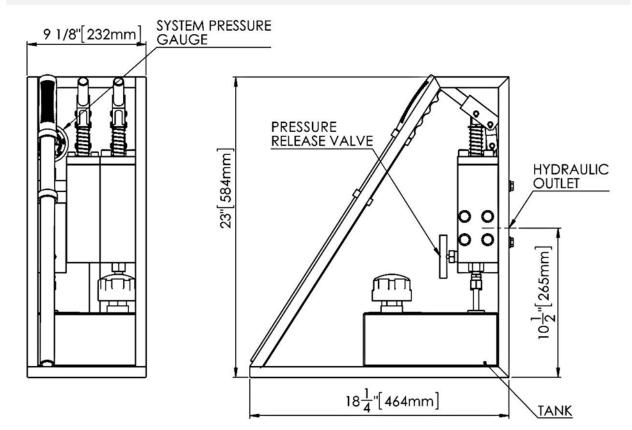

|
|----------------|---------------------------------------------------------|
| Body           | Stainless Steel                                         |
| Piston         | Stainless Steel + Chrome Finish                         |
| Check Valves   | Stainless Steel (Seals as per Selected Seal Option)     |
| Handle         | Stainless Steel Handle – Rubber Grip (23 1/2" 600mm LG) |







# **Technical Data Sheet**

Pag. 2 of 2

# **CONNECTIONS**

| Hydraulic Outlet | 1/4" HP(F)  |
|------------------|-------------|
|                  | 1/4 IIF(I)  |
| Net Weight       | 26kg (57lb) |

# COMMON OPTIONS (BUT NOT LIMITED TO)

| / В | Recorder connection |
|-----|---------------------|
| / 2 | Isolation valve     |

# **GENERAL LAYOUT DRAWING**

Model: HPU-HP10-150-N