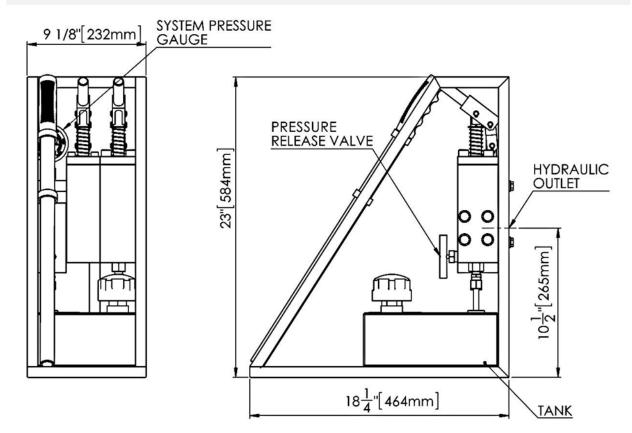

# **GENERAL LAYOUT DRAWING**

Model: HPU-HP10-50-N

# **CONNECTIONS**

| L'halandin Outlet |             |
|-------------------|-------------|
| Hydraulic Outlet  | 3/8" NPT(F) |
| Net Weight        | 26kg (57lb) |