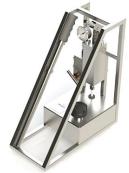

😉 +44 (0)161 928 6221 🖂 info@hydratron.co.uk

# **TECHNICAL DATA SHEET**

| PRODUCT | HPU-HP150-N*/options                                                                                    |
|---------|---------------------------------------------------------------------------------------------------------|
| SERIES  | HPU-HP                                                                                                  |
|         | Hand operated hydraulic pumps for pressure testing purposes, suitable for either oil or water services. |



#### FEATURES

- Infinitely variable output pressure and flow
- Holds static pressure without generating heat or consuming power.
- Standard models are suitable for oil or water applications
- Well proven and trouble-free operation
- Designed for ease of maintenance
- Low cost servicing
- Robust construction

#### **PERFORMANCE DATA**

| Max Rated Output Pressure | 15,000psi (1,034bar)          |
|---------------------------|-------------------------------|
| Output Per Cycle          | 0.17 in <sup>3</sup> (3cc/ml) |
| Tank Capacity             | 1 Gallon (4.5 litres)         |

#### **SEAL OPTIONS (N\*)**

| N* (standard) | Nitrile (Buna-N) Main Seal and Check Valve Seals |
|---------------|--------------------------------------------------|
| EPDM          | EPDM Main Seal and Check V