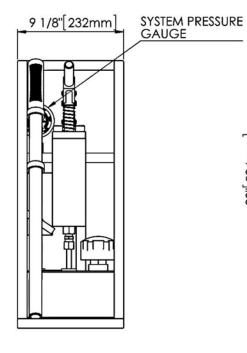

Steel                                         |
|----------------|---------------------------------------------------------|
| Body           | Stainless Steel                                         |
| Piston         | Stainless Steel + Chrome Finish                         |
| Check Valves   | Stainless Steel (Seals as per Selected Seal Option)     |
| Handle         | Stainless Steel Handle – Rubber Grip (23 1/2" 600mm LG) |







### **Technical Data Sheet**

Pag. 2 of 2

#### **CONNECTIONS**

| Hydraulic Outlet | 1/4" HP(F)  |
|------------------|-------------|
| Net Weight       | 20kg (44lb) |

#### **COMMON OPTIONS (BUT NOT LIMITED TO)**

| / В | Recorder connection |
|-----|---------------------|
| / 2 | Isolation valve     |

## **GENERAL LAYOUT DRAWING**

Model: HPU-HP150-N