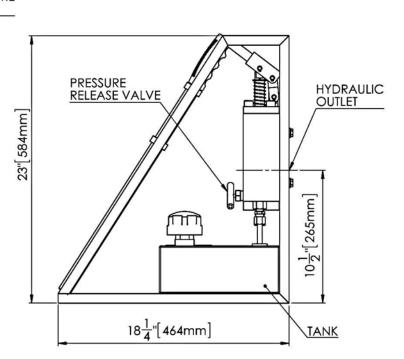

teel                                         |
|----------------|---------------------------------------------------------|
| Body           | Stainless Steel                                         |
| Piston         | Stainless Steel + Chrome Finish                         |
| Check Valves   | Stainless Steel (Seals as per Selected Seal Option)     |
| Handle         | Stainless Steel Handle – Rubber Grip (23 1/2" 600mm LG) |







### **Technical Data Sheet**

Pag. 2 of 2

#### **CONNECTIONS**

| Hydraulic Outlet | 1/4" HP(F)  |
|------------------|-------------|
| Net Weight       | 20kg (44lb) |

#### **COMMON OPTIONS (BUT NOT LIMITED TO)**

| / В | Recorder connection |
|-----|---------------------|
| / 2 | Isolation valve     |

## **GENERAL LAYOUT DRAWING**

Model: HPU-HP150-N