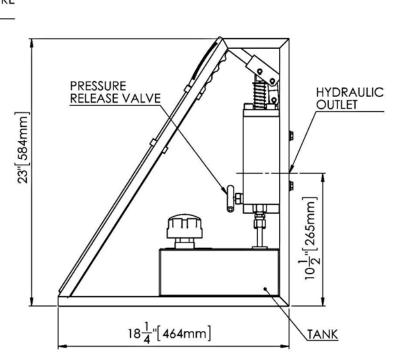

s Steel                                         |
|----------------|---------------------------------------------------------|
| Body           | Stainless Steel                                         |
| Piston         | Stainless Steel + Chrome Finish                         |
| Check Valves   | Stainless Steel (Seals as per Selected Seal Option)     |
| Handle         | Stainless Steel Handle – Rubber Grip (23 1/2" 600mm LG) |





### **Technical Data Sheet**

Pag. 2 of 2

#### **CONNECTIONS**

| Hydraulic Outlet | 1/4" HP(F)  |
|------------------|-------------|
| Net Weight       | 20kg (44lb) |

### **COMMON OPTIONS (BUT NOT LIMITED TO)**

| / В | Recorder connection |
|-----|---------------------|
| / 2 | Isolation valve     |

## **GENERAL LAYOUT DRAWING**

Model: HPU-HP250-N