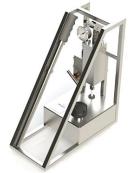

😉 +44 (0)161 928 6221 🖂 info@hydratron.co.uk

# **TECHNICAL DATA SHEET**

| PRODUCT | HPU-HP250-N*/options                                                                                    |
|---------|---------------------------------------------------------------------------------------------------------|
| SERIES  | HPU-HP                                                                                                  |
|         | Hand operated hydraulic pumps for pressure testing purposes, suitable for either oil or water services. |



#### FEATURES

- Infinitely variable output pressure and flow
- Holds static pressure without generating heat or consuming power.
- Standard models are suitable for oil or water applications
- Well proven and trouble-free operation
- Designed for ease of maintenance
- Low cost servicing
- Robust construction

#### **PERFORMANCE DATA**

| Max Rated Output Pressure | 25,000psi (1,724bar)          |
|---------------------------|-------------------------------|
| Output Per Cycle          | 0.12 in <sup>3</sup> (2cc/ml) |
| Tank Capacity             | 1 Gallon 94.5 litres)         |

#### **SEAL OPTIONS (N\*)**

| N* (standard) | Nitrile (Buna-N) Main Seal and Check Valve Seals |
|---------------|--------------------------------------------------|
| EPDM          | EPDM Main Seal and Check V