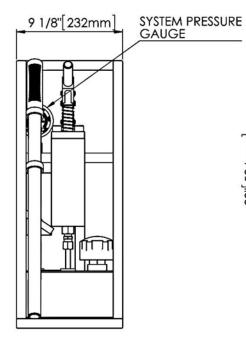

ess Steel                                         |
|----------------|---------------------------------------------------------|
| Body           | Stainless Steel                                         |
| Piston         | Stainless Steel + Chrome Finish                         |
| Check Valves   | Stainless Steel (Seals as per Selected Seal Option)     |
| Handle         | Stainless Steel Handle – Rubber Grip (23 1/2" 600mm LG) |





### **Technical Data Sheet**

Pag. 2 of 2

#### **CONNECTIONS**

| Hydraulic Outlet | 1/4" HP(F)  |
|------------------|-------------|
| Net Weight       | 20kg (44lb) |

### **COMMON OPTIONS (BUT NOT LIMITED TO)**

| / В | Recorder connection |
|-----|---------------------|
| / 2 | Isolation valve     |

## **GENERAL LAYOUT DRAWING**

Model: HPU-HP250-N