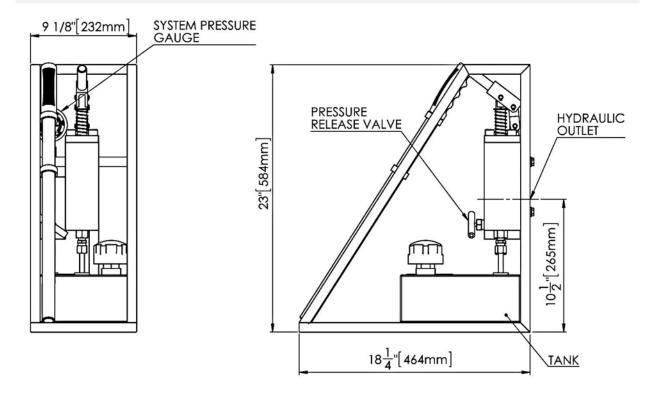

ION**

| Frame and Tank | Stainless Steel                                         |
|----------------|---------------------------------------------------------|
| Body           | Stainless Steel                                         |
| Piston         | Stainless Steel + Chrome Finish                         |
| Check Valves   | Stainless Steel (Seals as per Selected Seal Option)     |
| Handle         | Stainless Steel Handle – Rubber Grip (23 1/2" 600mm LG) |





Pag. 2 of 2

#### **CONNECTIONS**

| Hydraulic Outlet | 3/8" NPT(F) |
|------------------|-------------|
| Net Weight       | 20kg (44lb) |

## **COMMON OPTIONS (BUT NOT LIMITED TO)**

| / B | Recorder connection |
|-----|---------------------|
| /2  | Isolation valve     |

## **GENERAL LAYOUT DRAWING**

Model: HPU-HP50-N