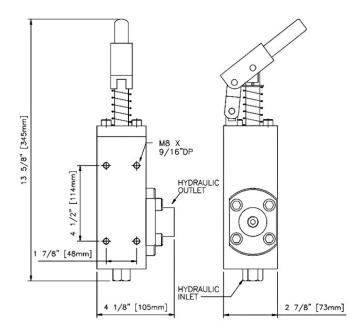

## **GENERAL LAYOUT DRAWING**

## **CONNECTIONS**

| Hydraulic Inlet  | 1/4" NPT(F) |
|------------------|-------------|
| Hydraulic Outlet | 1/4" HP(F)  |
| Net Weight       | 9kg (20lb)  |

#### **CONSTRUCTION**

| Body         | Stainless Steel                                         |
|--------------|---------------------------------------------------------|
| Piston       | Stainless Steel + Chrome Finish                         |
| Check Valves | Stainless Steel (Seals as per Selected Seal Option)     |
| Handle       | Stainless Steel Handle – Rubber Grip (23 1/2" 600mm LG) |