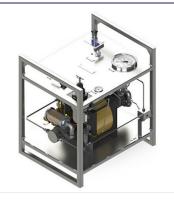

+44 (0) 161 928 6221 info@hydratron.co.uk

# **TECHNICAL DATA SHEET**

| PRODUCT | GPU-GBD33-L**/options                                                                                                                                                     |
|---------|---------------------------------------------------------------------------------------------------------------------------------------------------------------------------|
| SERIES  | <b>GPU- Single Stage Double Acting</b><br>Air operated, high flow gas booster compressors<br>offer a flexible and efficient source for delivering<br>high pressure gases. |



## FEATURES

- Infinitely variable output pressure and flow
- Will hold static pressure without generating heat or consuming power
- Standard models are suitable for various gases
- Well proven and trouble-free operation
- Designed for ease of maintenance
- Low cost servicing
- Robust construction

#### **PERFORMANCE DATA**

| Max Rated Output Pressure                            | 5,700psi (393bar)                             |
|------------------------------------------------------|-----------------------------------------------|
| Displacement Per Cycle                               | 15.6 in <sup>3</sup> (255cc)                  |
| Max Flow                                             | 31.3 scfm (886 NI/min)                        |
| Max Air Supply Pressure