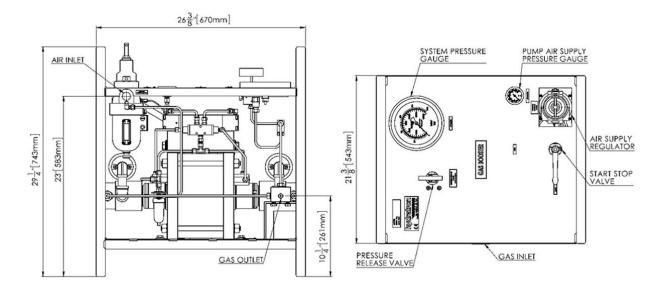

steel painted frame (Painted Blue) + Stainless steel tank (if applicable to the unit) |
| / O (over all dimension varies) | Single pen chart recorder complete with recorder isolation valve                           |
| / R                             | Relief valve                                                                               |
| / W                             | Fitted with wheels                                                                         |
| / X                             | Gauge protection guard                                                                     |
|                                 | -                                                                                          |





Pag. 3 of 3

## **GENERAL LAYOUT DRAWING**

Model: GPU-GBD33