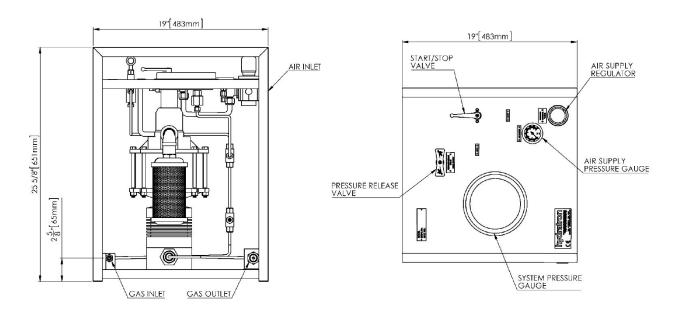

### **GENERAL LAYOUT DRAWING**

### Model: GPU-GBS4

# CONNECTIONS

| Gas Inlet  | 1" NPT(F)    |
|------------|--------------|
| Gas Outlet | 1" NPT(F)    |
| Air Inlet  | 1/2" BSPP(F) |
| Net Weight | 37kg (81lb)  |