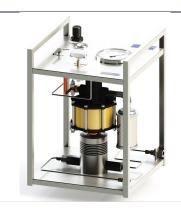

# **TECHNICAL DATA SHEET**

| PRODUCT | GPU-GBS4-L**/options                                                                                                      |
|---------|---------------------------------------------------------------------------------------------------------------------------|
| SERIES  | <b>GPU- Single Acting</b>                                                                                                 |
|         | Air operated, high flow gas booster compressors offer a flexible and efficient source for delivering high pressure gases. |

#### **FEATURES**

- · Infinitely variable output pressure and flow
- · Will hold static pressure without generating heat or consuming power
- Standard models are suitable for various gases
- Well proven and trouble-free operation
- · Designed for ease of maintenance
- Low cost servicing
- Robust construction