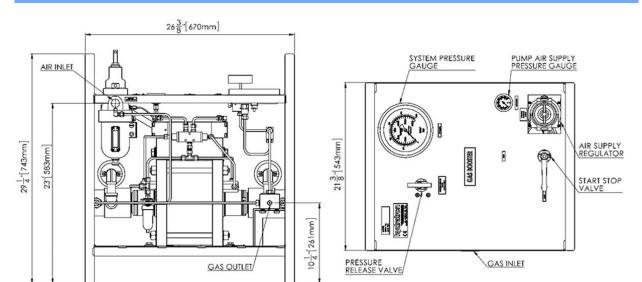

|
| Inlet gas gauge                                                                            |
| Mild steel painted frame (Painted Blue) + Stainless steel tank (if applicable to the unit) |
| Single pen chart recorder complete with recorder isolation valve                           |
| Relief valve                                                                               |
| Fitted with wheels                                                                         |
| Gauge protection guard                                                                     |
|                                                                                            |

**COMMON OPTIONS (BUT NOT LIMITED TO)** 

Model: **GPU-GBD33** 





## **GENERAL LAYOUT DRAWING**