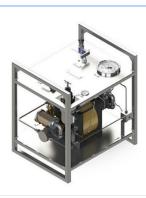

# **TECHNICAL DATA SHEET**

| PRODUCT | GPU-GBD33-L**/options                                                                                                                                            |
|---------|------------------------------------------------------------------------------------------------------------------------------------------------------------------|
| SERIES  | <b>GPU- Single Stage Double Acting</b> Air operated, high flow gas booster compressors offer a flexible and efficient source for delivering high pressure gases. |

## **GENERAL LAYOUT DRAWING**