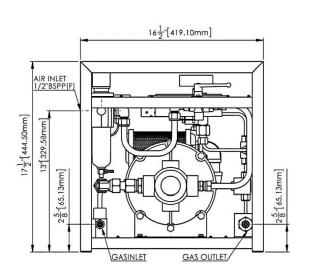

### **GENERAL LAYOUT DRAWING**

#### Model: GPU-GBS144

### CONNECTIONS

| Gas Inlet  | 1/4" NPT(F)  |
|------------|--------------|
| Gas Outlet | 1/4" HP(F)   |
| Air Inlet  | 1/2" BSPP(F) |
| Net Weight | 37kg (81lb)  |