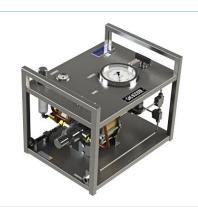

# **TECHNICAL DATA SHEET**

| PRODUCT | GPU-GBS144-L**/options                                                                                                                        |
|---------|-----------------------------------------------------------------------------------------------------------------------------------------------|
| SERIES  | GPU- Single Acting  Air operated, high flow gas booster compressors offer a flexible and efficient source for delivering high pressure gases. |

#### Model: GPU-GBS144