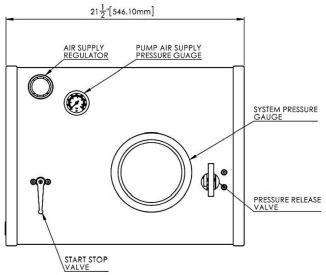

ild steel painted frame (Painted Blue) + Stainless steel tank (if applicable to the unit) |
| / O (over all dimension varies) | Single pen chart recorder complete with recorder isolation valve                           |
| / R                             | Relief valve                                                                               |
| / W                             | Fitted with wheels                                                                         |
| /X                              | Gauge protection guard                                                                     |
| W                               | Fitted with wheels                                                                         |





### **GENERAL LAYOUT DRAWING**

#### Model: GPU-GBS144