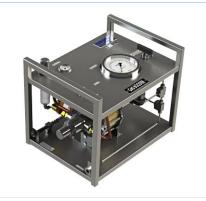

# **TECHNICAL DATA SHEET**

| PRODUCT | GPU-GBS15-L**/options                                                                                                                                        |
|---------|--------------------------------------------------------------------------------------------------------------------------------------------------------------|
| SERIES  | <b>GPU- Single Acting</b><br>Air operated, high flow gas booster compressors<br>offer a flexible and efficient source for delivering<br>high pressure gases. |

#### **FEATURES**

- Infinitely variable output pressure and flow •
- Will hold static pressure without generating heat or consuming power
- Standard models are suitable for various gases
- Well proven and trouble-free operation
- Designed for ease of maintenance
- Low cost servicing
- Robust construction