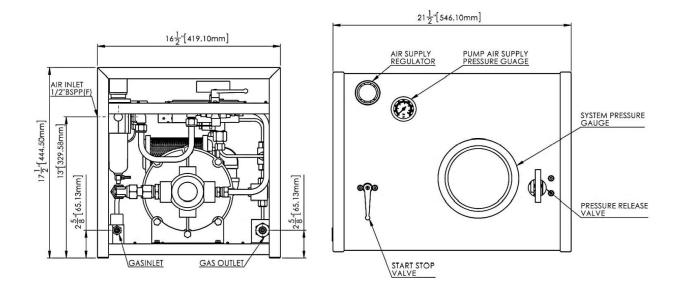

## **GENERAL LAYOUT DRAWING**

Model: GPU-GBS15

## CONNECTIONS

| Gas Inlet  | 3/8" NPT(F)  |
|------------|--------------|
| Gas Outlet | 3/8" NPT(F)  |
| Air Inlet  | 1/2" BSPP(F) |
| Net Weight | 37kg (81lb)  |