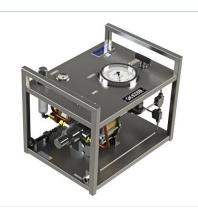

# **TECHNICAL DATA SHEET**

| PRODUCT | GPU-GBS186-L**/options                                                                                                                        |
|---------|-----------------------------------------------------------------------------------------------------------------------------------------------|
| SERIES  | GPU- Single Acting  Air operated, high flow gas booster compressors offer a flexible and efficient source for delivering high pressure gases. |

#### Model: PU-GBS186