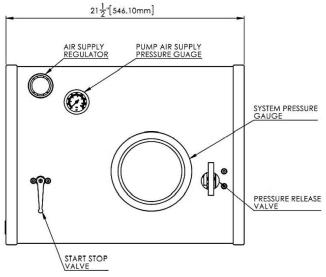

Mild steel painted frame (Painted Blue) + Stainless steel tank (if applicable to the unit) |
| / O (over all dimension varies) | Single pen chart recorder complete with recorder isolation valve                           |
| / R                             | Relief valve                                                                               |
| / W                             | Fitted with wheels                                                                         |
| / X                             | Gauge protection guard                                                                     |
|                                 |                                                                                            |





### **GENERAL LAYOUT DRAWING**

#### Model: PU-GBS186