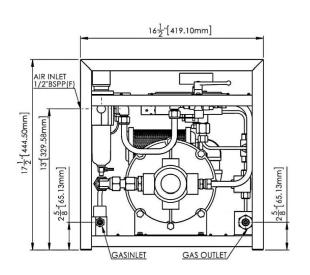

### CONNECTIONS

| Gas Inlet  | 1/4" NPT(F)  |
|------------|--------------|
| Gas Outlet | 1/4" HP(F)   |
| Air Inlet  | 1/2" BSPP(F) |
| Net Weight | 37kg (81lb)  |

### **GENERAL LAYOUT DRAWING**

#### Model: PU-GBS186