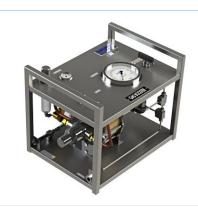

# **TECHNICAL DATA SHEET**

| PRODUCT | GPU-GBS36-L**/options                                                                                                                         |
|---------|-----------------------------------------------------------------------------------------------------------------------------------------------|
| SERIES  | GPU- Single Acting  Air operated, high flow gas booster compressors offer a flexible and efficient source for delivering high pressure gases. |

# **GENERAL LAYOUT DRAWING**

#### Model: GPU-GBS36