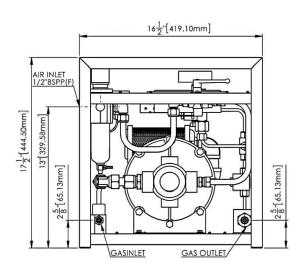

### **CONNECTIONS**

CONSTRUCTION

| Gas Inlet  | 1/4" NPT(F)  |
|------------|--------------|
| Gas Outlet | 1/4" NPT(F)  |
| Air Inlet  | 1/2" BSPP(F) |
| Net Weight | 37kg (81lb)  |

# **GENERAL LAYOUT DRAWING**

#### Model: GPU-GBS36