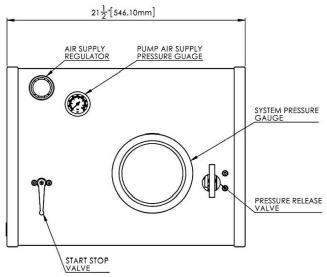

| Mild steel painted frame (Painted Blue) + Stainless steel tank (if applicable to the unit) |
| / O (over all dimension varies) | Single pen chart recorder complete with recorder isolation valve                           |
| / R                             | Relief valve                                                                               |
| / W                             | Fitted with wheels                                                                         |
| / X                             | Gauge protection guard                                                                     |
|                                 |                                                                                            |





# **GENERAL LAYOUT DRAWING**

#### Model: GPU-GBS36