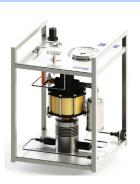

# **TECHNICAL DATA SHEET**

| PRODUCT | GPU-GBS4-L**/options                                                      |
|---------|---------------------------------------------------------------------------|
| SERIES  | GPU- Single Acting Air operated, high flow gas booster compressors        |
|         | offer a flexible and efficient source for delivering high pressure gases. |

## **GENERAL LAYOUT DRAWING**

## Model: GPU-GBS4