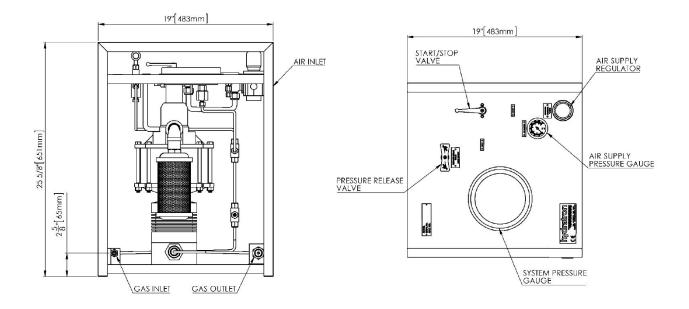

## **GENERAL LAYOUT DRAWING**

## Model: GPU-GBS4

| CONNECTIONS |              |
|-------------|--------------|
|             |              |
| Gas Inlet   | 1" NPT(F)    |
| Gas Outlet  | 1" NPT(F)    |
| Air Inlet   | 1/2" BSPP(F) |
| Net Weight  | 37kg (81lb)  |