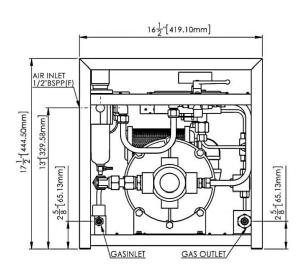

# **GENERAL LAYOUT DRAWING**

#### Model: GPU-GBS96

Copper / Brass, Pipework / Fittings & Plated Steel Silencer

Stainless Steel Pipework, Fittings & Silencer

| CONNECTIONS |              |  |
|-------------|--------------|--|
|             |              |  |
| Gas Inlet   | 1/4" NPT(F)  |  |
| Gas Outlet  | 1/4" HP(F)   |  |
| Air Inlet   | 1/2" BSPP(F) |  |
| Net Weight  | 37kg (81lb)  |  |