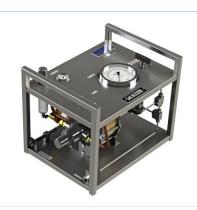

# **TECHNICAL DATA SHEET**

| PRODUCT | GPU-GBS96-L**/options                                                                                                                               |
|---------|-----------------------------------------------------------------------------------------------------------------------------------------------------|
| SERIES  | <b>GPU- Single Acting</b> Air operated, high flow gas booster compressors offer a flexible and efficient source for delivering high pressure gases. |

#### Model: GPU-GBS96