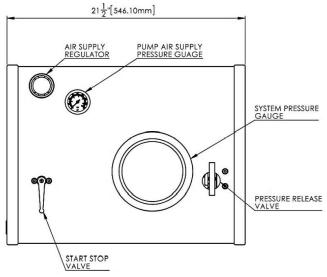

| Mild steel painted frame (Painted Blue) + Stainless steel tank (if applicable to the unit) |
| / O (over all dimension varies) | Single pen chart recorder complete with recorder isolation valve                           |
| / R                             | Relief valve                                                                               |
| / W                             | Fitted with wheels                                                                         |
| / X                             | Gauge protection guard                                                                     |
|                                 |                                                                                            |





# **GENERAL LAYOUT DRAWING**

#### Model: GPU-GBS96