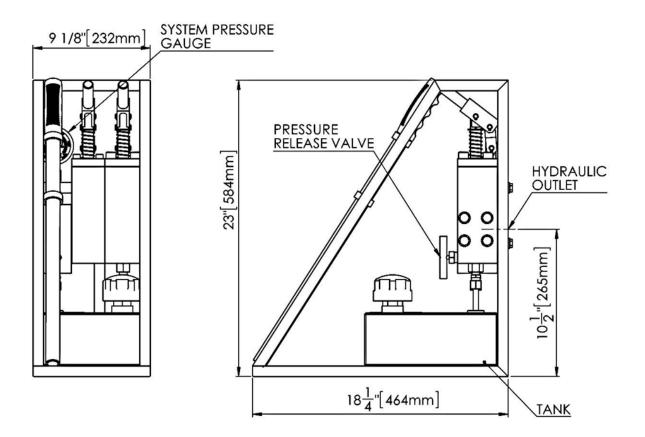

|  |
| Body                      | Stainless Steel                                       |  |
| Piston                    | Stainless Steel + Chrome Finish                       |  |

Stainless Steel (Seals as per Selected Seal Option)



**Check Valves** 

Model: HPU-HP10-100-N



Pag. 2 of 2

| Handle | Stainless Steel Handle – Rubber Grip (23 1/2" 600mm LG) |
|--------|---------------------------------------------------------|
|--------|---------------------------------------------------------|

### **CONNECTIONS**

| Hydraulic Outlet | 3/8" NPT(F) |
|------------------|-------------|
| Net Weight       | 26kg (57lb) |

## **COMMON OPTIONS (BUT NOT LIMITED TO)**

| / B | Recorder Connection |
|-----|---------------------|
| / 2 | Isolation valve     |

### **GENERAL LAYOUT DRAWING**