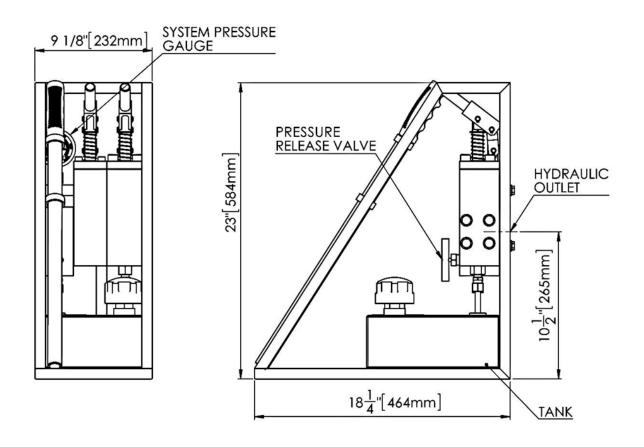

|
|----------------|---------------------------------------------------------|
| Body           | Stainless Steel                                         |
| Piston         | Stainless Steel + Chrome Finish                         |
| Check Valves   | Stainless Steel (Seals as per Selected Seal Option)     |
| Handle         | Stainless Steel Handle – Rubber Grip (23 1/2" 600mm LG) |





| 00 | RIBIE | CT      |    | 10 |
|----|-------|---------|----|----|
| CU | NNE   | : G   I | Uľ | 10 |

| Hydraulic Outlet | 3/8" NPT(F) |
|------------------|-------------|
| Net Weight       | 26kg (57lb) |

# **COMMON OPTIONS (BUT NOT LIMITED TO)**

| / B | Recorder Connection |
|-----|---------------------|
| / 2 | Isolation valve     |

# **GENERAL LAYOUT DRAWING**

Model: HPU-HP10-50-N