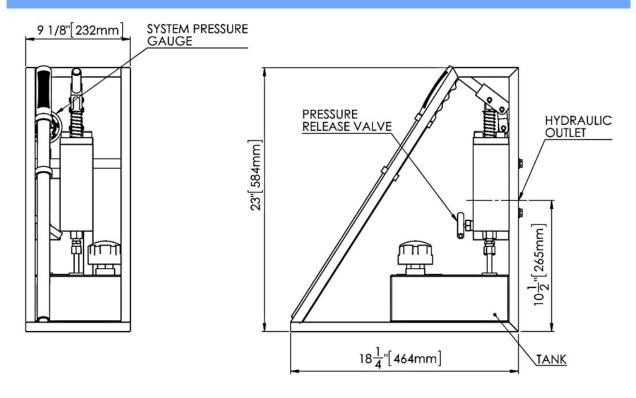

------------|
| Frame and Tank | Stainless Steel                                         |
| Body           | Stainless Steel                                         |
| Piston         | Stainless Steel + Chrome Finish                         |
| Check Valves   | Stainless Steel (Seals as per Selected Seal Option)     |
| Handle         | Stainless Steel Handle – Rubber Grip (23 1/2" 600mm LG) |



| 00 | RIBIE | CT      |    | 10 |
|----|-------|---------|----|----|
| CU | NNE   | : G   I | Uľ | 10 |

| Hydraulic Outlet | 3/8" NPT(F) |
|------------------|-------------|
| Net Weight       | 20kg (44lb) |

## **COMMON OPTIONS (BUT NOT LIMITED TO)**

| / B | Recorder Connection |
|-----|---------------------|
| / 2 | Isolation valve     |

## **GENERAL LAYOUT DRAWING**

Model: HPU-HP100-N