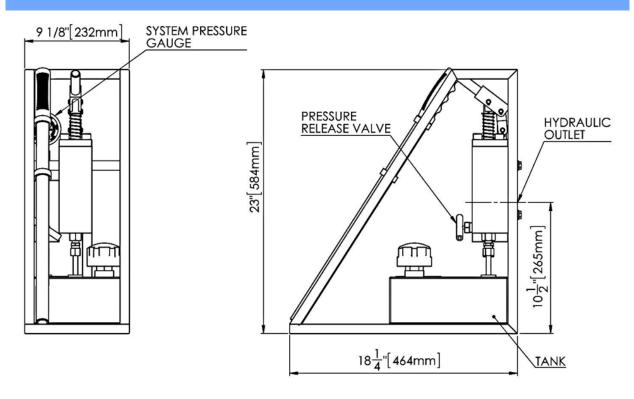

---|---------|-------------------|
|        | $\sim$     |         |                   |

| Frame and Tank | Stainless Steel                                     |
|----------------|-----------------------------------------------------|
| Body           | Stainless Steel                                     |
| Piston         | Stainless Steel + Chrome Finish                     |
| Check Valves   | Stainless Steel (Seals as per Selected Seal Option) |





Pag. 2 of 2

| CONNECTIONS      |             |
|------------------|-------------|
| Hydraulic Outlet | 1/4" HP(F)  |
| Net Weight       | 20kg (44lb) |

# COMMON OPTIONS (BUT NOT LIMITED TO)

| / B | Recorder Connection |
|-----|---------------------|
| /2  | Isolation valve     |

## **GENERAL LAYOUT DRAWING**

Model: **HPU-HP150-N**