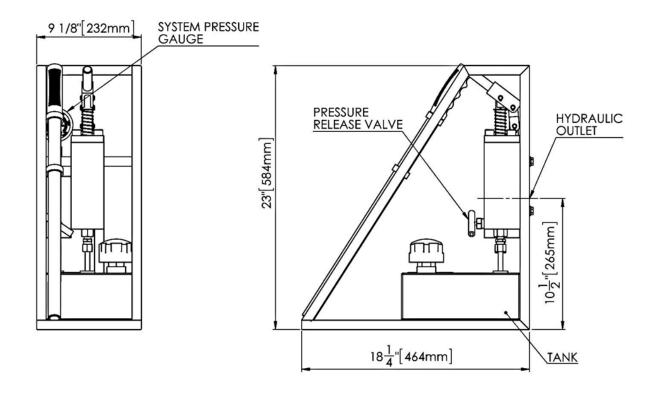

------------------------------|
| Frame and Tank | Stainless Steel                                         |
| Body           | Stainless Steel                                         |
| Piston         | Stainless Steel + Chrome Finish                         |
| Check Valves   | Stainless Steel (Seals as per Selected Seal Option)     |
| Handle         | Stainless Steel Handle – Rubber Grip (23 1/2" 600mm LG) |



| CO | AIA | ECT  | VIC     |
|----|-----|------|---------|
| LU |     | IECT | $c_{V}$ |

| Hydraulic Outlet | 1/4" HP(F) |
|------------------|------------|
| Net Weight       | 9kg (20lb) |

## **COMMON OPTIONS (BUT NOT LIMITED TO)**

| / B | Recorder Connection |
|-----|---------------------|
| / 2 | Isolation valve     |

## **GENERAL LAYOUT DRAWING**

Model: HPU-HP250-N