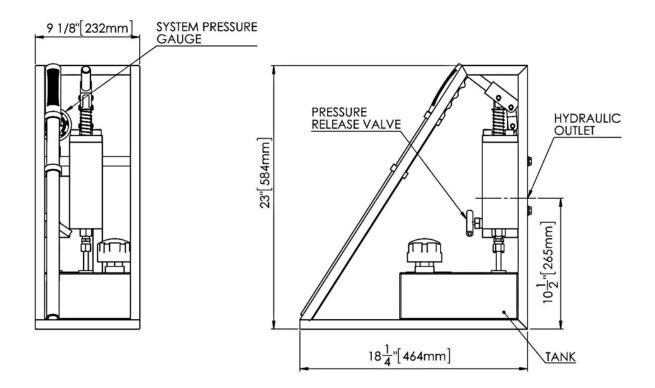

| Frame and Tank | Stainless Steel                                         |  |
| Body           | Stainless Steel                                         |  |
| Piston         | Stainless Steel + Chrome Finish                         |  |
| Check Valves   | Stainless Steel (Seals as per Selected Seal Option)     |  |
| Handle         | Stainless Steel Handle – Rubber Grip (23 1/2" 600mm LG) |  |

Model: HPU-HP30-N



| 00 | RIBIE | CT      |    | 10 |
|----|-------|---------|----|----|
| CU | NNE   | : G   I | UN |    |

| Hydraulic Outlet | 3/8" NPT(F) |
|------------------|-------------|
| Net Weight       | 20kg (44lb) |

## **COMMON OPTIONS (BUT NOT LIMITED TO)**

| / B | Recorder Connection |
|-----|---------------------|
| / 2 | Isolation valve     |

## **GENERAL LAYOUT DRAWING**