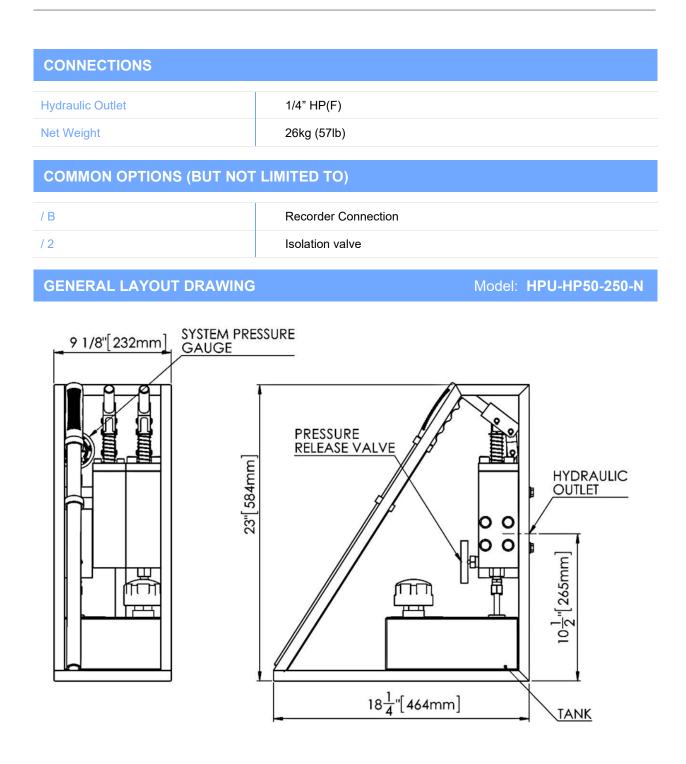

# **TECHNICAL DATA SHEET**

| PRODUCT | HPU-HP50-250-N*/options                                                                                                        |  |
|---------|--------------------------------------------------------------------------------------------------------------------------------|--|
| SERIES  | <b>HPU-HP</b><br>Hand operated hydraulic pumps for pressure<br>testing purposes, suitable for either oil or water<br>services. |  |
| FEATURE | S                                                                                                                              |  |

#### **PERFORMANCE DATA**

| Max Rated Output Pressure | 25,000psi (1,724bar)                                                             |
|---------------------------|----------------------------------------------------------------------------------|
| Output Per Cycle          | LP pump 0.56 in <sup>3</sup> (9 cc/ml)<br>HP pump 0.12 in <sup>3</sup> (2 cc/ml) |
| Tank Capacity             | 1 Gallon (4.5L)                                                                  |

## CONSTRUCTION

| Frame and Tank | Stainless Steel                                         |
|----------------|---------------------------------------------------------|
| Body           | Stainless Steel                                         |
| Piston         | Stainless Steel + Chrome Finish                         |
| Check Valves   | Stainless Steel (Seals as per Selected Seal Option)     |
| Handle         | Stainless Steel Handle – Rubber Grip (23 1/2" 600mm LG) |