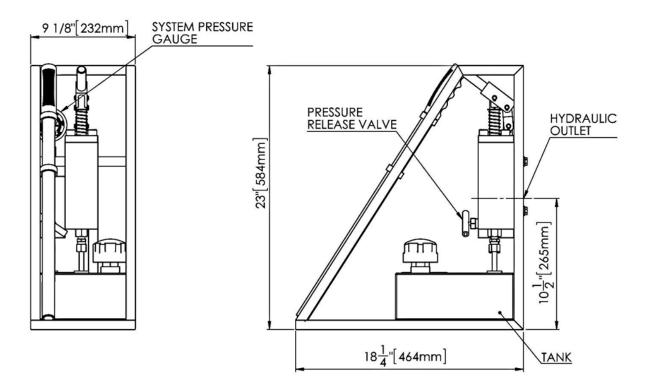

## **Technical Data Sheet**

Pag. 2 of 2

| CONNECTIONS                         |                     |                   |  |  |  |
|-------------------------------------|---------------------|-------------------|--|--|--|
| Hydraulic Outlet                    | 3/8" NPT(F)         |                   |  |  |  |
| Net Weight                          | 20kg (44lb)         |                   |  |  |  |
| COMMON OPTIONS (BUT NOT LIMITED TO) |                     |                   |  |  |  |
| / B                                 | Recorder Connection |                   |  |  |  |
| / 2                                 | Isolation valve     |                   |  |  |  |
| GENERAL LAYOUT DRAWING              |                     | Model: HPU-HP50-N |  |  |  |