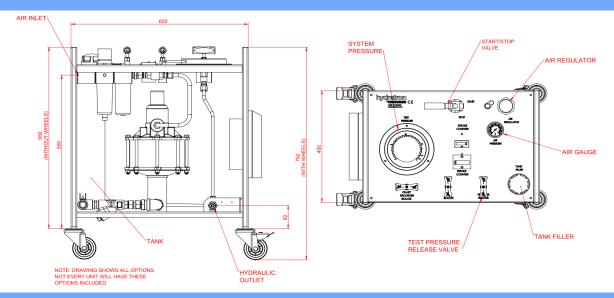

### **GENERAL LAYOUT DRAWING**

# **CONNECTIONS**

| Hydraulic Outlet | 1/4" HP(F)   |
|------------------|--------------|
| Air Inlet        | 1/2" BSPP(F) |
| Net Weight       | 30kg (66lb)  |