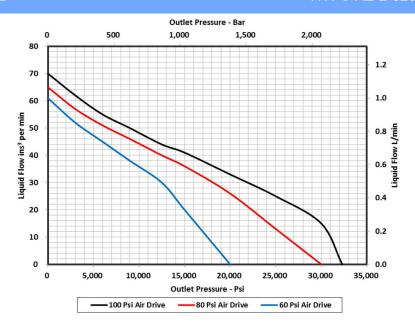

## **FLOW CURVE**

### **PERFORMANCE DATA**

| Max Rated Output Pressure | 32,300psi (2,228bar)        |
|---------------------------|-----------------------------|
| Output Per Cycle          | 0.276 in³ (4.52cc)          |
| Max Flow                  | 70 in³/min (1.15 litre/min) |
| Max Air Supply Pressure   | 100psi (7bar)               |
| Ratio                     | 323 : 1                     |
| Air Consumption           | 56 scfm (1,586 NI/min)      |
| Tank Capacity             | 2.5 Gallons (11.4 litres)   |