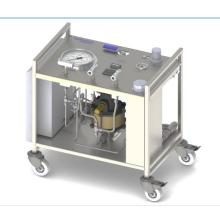

# **TECHNICAL DATA SHEET**

| PRODUCT | HYPS-AZ-2-323H-N*/**options                                                                      |
|---------|--------------------------------------------------------------------------------------------------|
| SERIES  | HYPS-AZ-2 Single Acting                                                                          |
|         | Air operated, hydraulic power pack for pressure testing, chemical injection and hydraulic power. |

### **FEATURES**

- Infinitely variable output pressure and flow
- Holds static pressure without generating heat or consuming power
- Standard models are suitable for oil or water applications
- Well proven and trouble-free operation
- Designed for ease of maintenance
- Low cost servicing