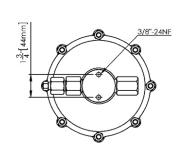

| -  | NINI | EC. | $\Gamma$ | NC  |
|----|------|-----|----------|-----|
| CO | IMIM |     |          | CVI |

| Hydraulic Inlet     | 1/2" NPT(F) |
|---------------------|-------------|
| Hydraulic Outlet    | 3/8" MP(F)  |
| Air Inlet           | 1/2" NPT(F) |
| Silencer Air Outlet | 1" NPT(F)   |
| Net Weight          | 9kg (20lb)  |

## **GENERAL LAYOUT DRAWING**

HYDRAULIC OUTLET

HYDRAULIC OUTLET

HYDRAULIC NILET

Model: PU-AZ-2-144H

Pag. 3 of 3