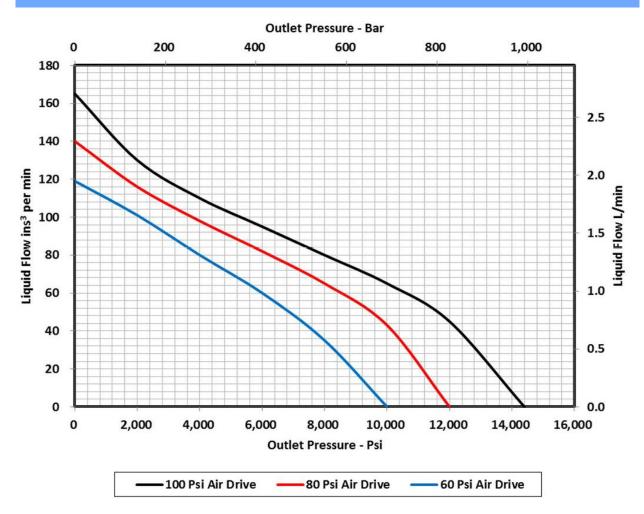

lencer Air Outlet | 1" NPT(F)   |
| Net Weight          | 9kg (20lb)  |

# COMMON OPTIONS (BUT NOT LIMITED TO)

| / A | ATEX - Zone 1 Category II             |
|-----|---------------------------------------|
| /L  | Low pressure start for air motor      |
| / N | Greased for life lubricated air motor |

## **GENERAL LAYOUT DRAWING**

HYDRAULIC OUTLET

HYDRAULIC OUTLET

HYDRAULIC NILET



Model: PU-AZ-2-144H



Pag. 3 of 3

### **HYDRAULIC PRESSURE STATIC / STALL CONDITIONS**

| AIR PRESSURE   | HYDRAULIC PRESSURE |
|----------------|--------------------|
| 20psi (1.4bar) | 2,600psi (179bar)  |
| 40psi (2.8bar) | 5,550psi (383bar)  |
| 60psi (4bar)   | 8,500psi (586bar)  |
| 80psi (5.5bar) | 11,500psi (793bar) |
| 100psi (7bar)  | 14,400psi (993bar) |

## FLOW CURVE AZ-2-144 - Ratio 144:1