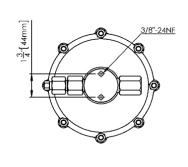

| -  |              |  | NIC  |
|----|--------------|--|------|
| CO | $\mathbf{N}$ |  | V -5 |
|    |              |  |      |

| Hydraulic Inlet     | 1/2" NPT(F) |
|---------------------|-------------|
| Hydraulic Outlet    | 3/8" MP(F)  |
| Air Inlet           | 1/2" NPT(F) |
| Silencer Air Outlet | 1" NPT(F)   |
| Net Weight          | 9kg (20lb)  |