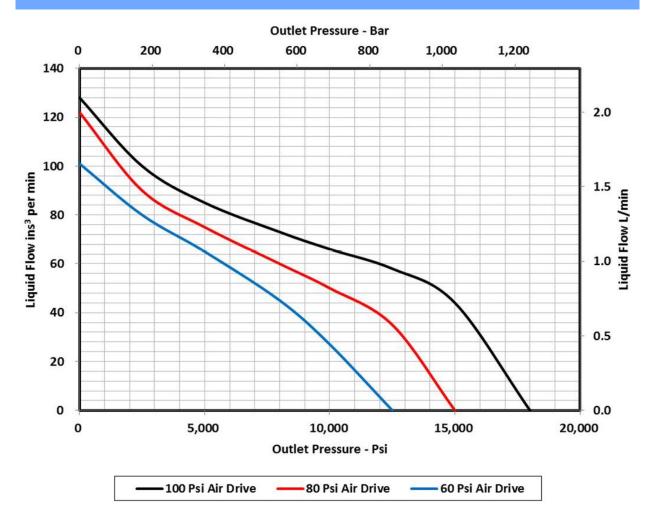

/ A | ATEX - Zone 1 Category II             |
|-----|---------------------------------------|
| /L  | Low pressure start for air motor      |
| / N | Greased for life lubricated air motor |

## **GENERAL LAYOUT DRAWING**

AIR OUTLET

HYDRAULIC OUTLET

HYDRAULIC OUTLET

HYDRAULIC NILET



Model: PU-AZ-2-180H





| C PRESSURE STATIC / ST |  |
|------------------------|--|
|                        |  |
|                        |  |
|                        |  |

| AIR PRESSURE   | HYDRAULIC PRESSURE   |
|----------------|----------------------|
| 20psi (1.4bar) | 3,200psi (221bar)    |
| 40psi (2.8bar) | 7,100psi (490bar)    |
| 60psi (4bar)   | 10,800psi (745bar)   |
| 80psi (5.5bar) | 14,500psi (1,000bar) |
| 100psi (7bar)  | 18,000psi (1,241bar) |

### FLOW CURVE AZ-2-180 - Ratio 180:1