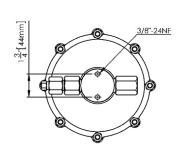

Stainless Steel + Chrome Finish                     |
| Check Valves       | Stainless Steel (Seals as per Selected Seal Option) |
| L1** (standard)    | Plated Steel Air Motor Studs                        |
| L2** (optional)    | Stainless Steel Air Motor Studs                     |

## **CONNECTIONS**

| Hydraulic Inlet     | 1/2"NPT(F)  |
|---------------------|-------------|
| Hydraulic Outlet    | 1/2" NPT(F) |
| Air Inlet           | 1/2" NPT(F) |
| Silencer Air Outlet | 1"NPT(F)    |
| Net Weight          | 9kg (20lb)  |

# COMMON OPTIONS (BUT NOT LIMITED TO)

| / A | ATEX - Zone 1 Category II             |
|-----|---------------------------------------|
| /L  | Low pressure start for air motor      |
| / N | Greased for life lubricated air motor |

## **GENERAL LAYOUT DRAWING**





Model: PU-AZ-2-97H



Pag. 3 of 3

## **HYDRAULIC PRESSURE STATIC / STALL CONDITIONS**

| AIR PRESSURE   | HYDRAULIC PRESSURE |
|----------------|--------------------|
| 20psi (1.4bar) | 1,750psi (121bar)  |
| 40psi (2.8bar) | 3,700psi (255bar)  |
| 60psi (4bar)   | 5,900psi (407bar)  |
| 80psi (5.5bar) | 7,700psi (531bar)  |
| 100psi (7bar)  | 9,700psi (669bar)  |

## FLOW CURVE AZ-2-97 - Ratio 97:1