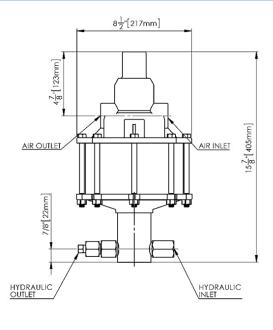

## **GENERAL LAYOUT DRAWING**

Model: PU-AZ-2-97H

Pag. 3 of 3

## **CONNECTIONS**

| Hydraulic Inlet     | 1/2"NPT(F)  |
|---------------------|-------------|
| Hydraulic Outlet    | 1/2" NPT(F) |
| Air Inlet           | 1/2" NPT(F) |
| Silencer Air Outlet | 1"NPT(F)    |
| Net Weight          | 9kg (20lb)  |