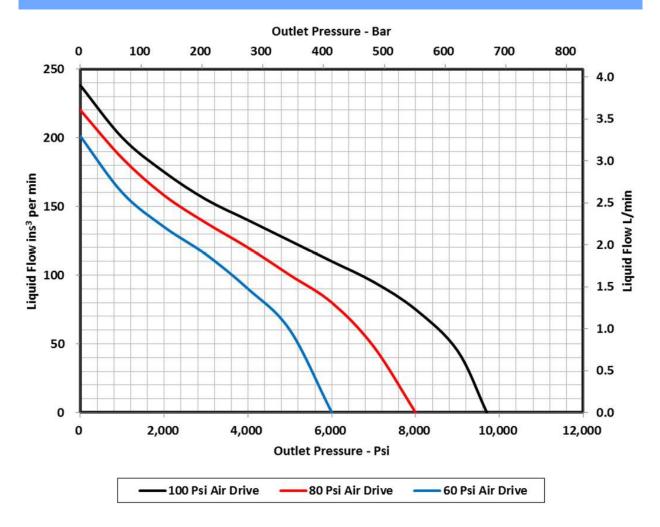

/2" NPT(F) |
| Air Inlet           | 1/2" NPT(F) |
| Silencer Air Outlet | 1"NPT(F)    |
| Net Weight          | 9kg (20lb)  |

# COMMON OPTIONS (BUT NOT LIMITED TO)

| / A | ATEX - Zone 1 Category II             |
|-----|---------------------------------------|
| /L  | Low pressure start for air motor      |
| / N | Greased for life lubricated air motor |

## **GENERAL LAYOUT DRAWING**





Model: PU-AZ-2-97H



Pag. 3 of 3

## **HYDRAULIC PRESSURE STATIC / STALL CONDITIONS**

| AIR PRESSURE   | HYDRAULIC PRESSURE |
|----------------|--------------------|
| 20psi (1.4bar) | 1,750psi (121bar)  |
| 40psi (2.8bar) | 3,700psi (255bar)  |
| 60psi (4bar)   | 5,900psi (407bar)  |
| 80psi (5.5bar) | 7,700psi (531bar)  |
| 100psi (7bar)  | 9,700psi (669bar)  |

## FLOW CURVE AZ-2-97 - Ratio 97:1