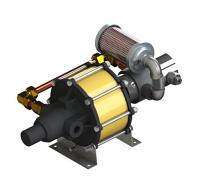

# **TECHNICAL DATA SHEET**

| PRODUCT | PU-GBS15-L**/options                                                                                                                     |
|---------|------------------------------------------------------------------------------------------------------------------------------------------|
| SERIES  | Single Acting  Air operated, high flow gas booster compressors offer a flexible and efficient source for delivering high pressure gases. |

## Model: PU-GBS15