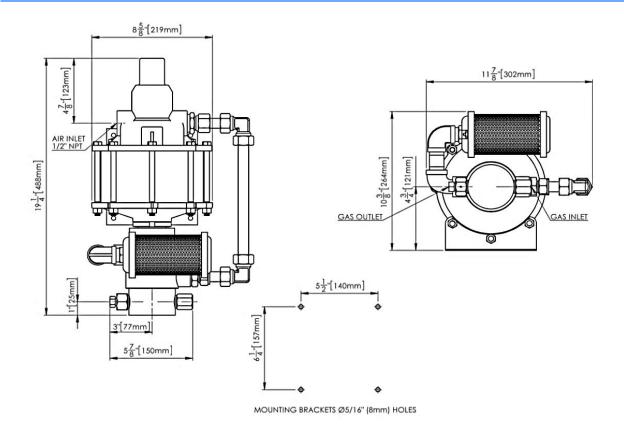

# **GENERAL LAYOUT DRAWING**

## Model: PU-GBS15

# Gas Inlet 3/8" NPT(F) Gas Outlet 3/8" NPT(F) Net Weight 16kg (35lb)

| / A | ATEX - Zone 1 Category II                     |
|-----|-----------------------------------------------|
| / F | Panel mount digital stroke counter (non ATEX) |
| / G | Panel mount pneumatic stroke counter          |