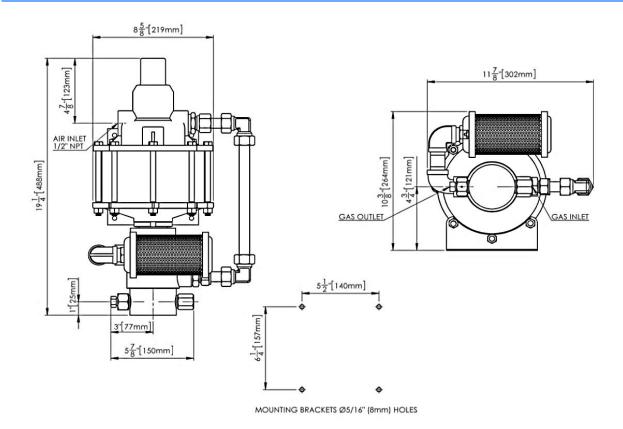

a-N) Seals |  |
| Gas Cylinder    | 17-4PH                                                        |  |
| Piston          | 17-4PH + Chrome Finish                                        |  |
| Check Valves    | Stainless Steel                                               |  |
| L1** (standard) | Copper / Brass, Pipework / Fittings & Plated Steel Silencer   |  |
| L2** (optional) | Stainless Steel Pipework, Fittings & Silencer                 |  |

# Gas Inlet 3/8" NPT(F) Gas Outlet 3/8" NPT(F) Net Weight 16kg (35lb)

| / A | ATEX - Zone 1 Category II                     |
|-----|-----------------------------------------------|
| / F | Panel mount digital stroke counter (non ATEX) |
| / G | Panel mount pneumatic stroke counter          |



# **GENERAL LAYOUT DRAWING**

## Model: PU-GBS36