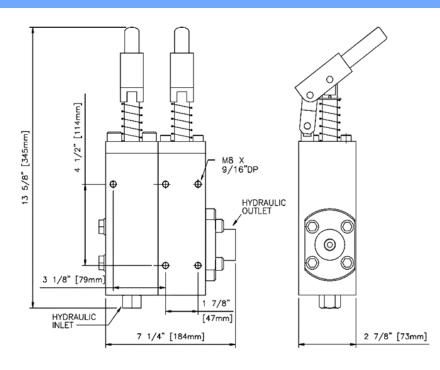

ess Steel (Seals as per Selected Seal Option)                       |
|                                                                                                     |                                                                                                                                |                                                                           |





Handle



## **Technical Data Sheet**

Pag. 2 of 2

| CONNECTIONS      |             |
|------------------|-------------|
| Hydraulic Inlet  | 1/4" NPT(F) |
| Hydraulic Outlet | 1/4" HP(F)  |

Net Weight

15kg (33lb)

## COMMON OPTIONS (BUT NOT LIMITED TO)

| / 1 | Pressure release valve |
|-----|------------------------|
| / 2 | Isolation valve        |

### **GENERAL LAYOUT DRAWING**

### Model: PU-HP10-150-N