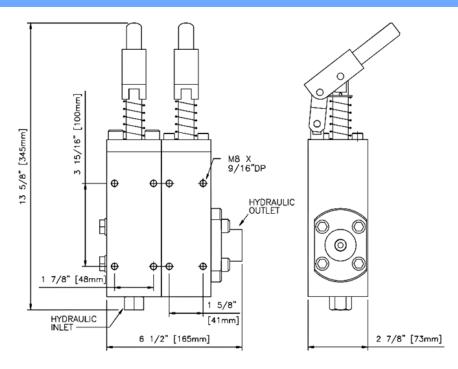

## **Technical Data Sheet**

Pag. 2 of 2

| CONNECTIONS      |             |  |  |  |
|------------------|-------------|--|--|--|
| Hydraulic Inlet  | 1/4" NPT(F) |  |  |  |
| Hydraulic Outlet | 1/4" NPT(F) |  |  |  |

Net Weight

15kg (33lb)

### **GENERAL LAYOUT DRAWING**

### Model: PU-HP10-50-N