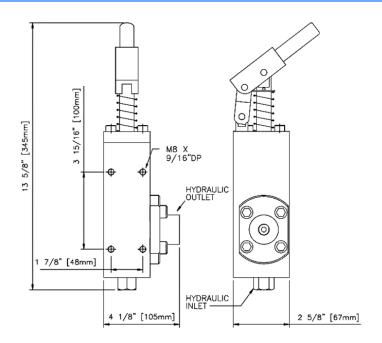

## **GENERAL LAYOUT DRAWING**

Model: PU-HP10-N

Pag. 2 of 2

| CONNECTIONS      |             |  |
|------------------|-------------|--|
| Hydraulic Inlet  | 1/4" NPT(F) |  |
| Hydraulic Outlet | 1/4" NPT(F) |  |
| Net Weight       | 9kg (20lb)  |  |