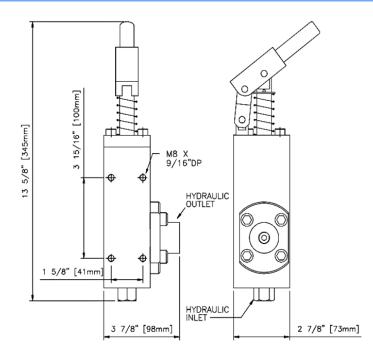

# **GENERAL LAYOUT DRAWING**

Model: PU-HP100-N

## **Technical Data Sheet**

Pag. 2 of 2

| Hydraulic Inlet  | 1/4" NPT(F) |
|------------------|-------------|
| Hydraulic Outlet | 1/4" NPT(F) |
| Net Weight       | 9kg (20lb)  |