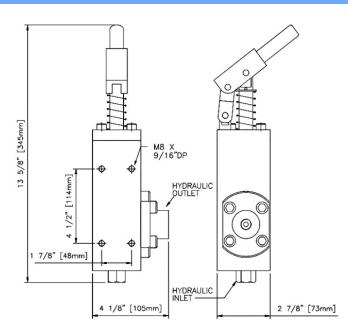

| Body         | Stainless Steel                                         |
|--------------|---------------------------------------------------------|
| Piston       | Stainless Steel + Chrome Finish                         |
| Check Valves | Stainless Steel (Seals as per Selected Seal Option)     |
| Handle       | Stainless Steel Handle – Rubber Grip (23 1/2" 600mm LG) |



A THREE60 ENERGY COMPANY



#### **Technical Data Sheet**

Pag. 2 of 2

# CONNECTIONS

| Hydraulic Inlet  | 1/4" NPT(F) |
|------------------|-------------|
| Hydraulic Outlet | 1/4" HP(F)  |
| Net Weight       | 9kg (20lb)  |

# COMMON OPTIONS (BUT NOT LIMITED TO)

| /1  | Pressure release valve |
|-----|------------------------|
| / 2 | Isolation valve        |

# **GENERAL LAYOUT DRAWING**

### Model: PU-HP150-N