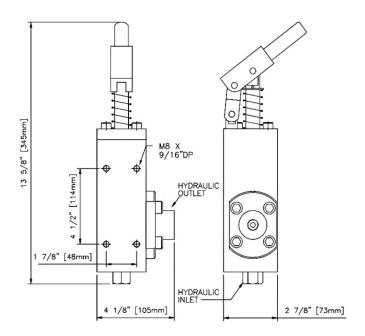

Model: PU-HP250-N

| CONNECTIONS      |             |
|------------------|-------------|
| Hydraulic Inlet  | 1/4" NPT(F) |
| Hydraulic Outlet | 1/4" HP(F)  |
| Net Weight       | 9kg (20lb)  |

## **GENERAL LAYOUT DRAWING**