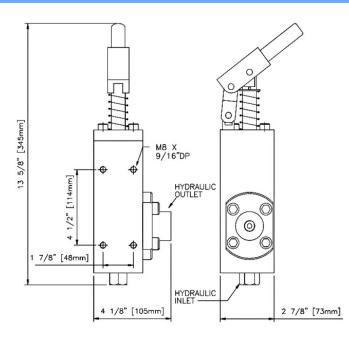

| Stainless Steel                                         |
|--------------|---------------------------------------------------------|
| Piston       | Stainless Steel + Chrome Finish                         |
| Check Valves | Stainless Steel (Seals as per Selected Seal Option)     |
| Handle       | Stainless Steel Handle – Rubber Grip (23 1/2" 600mm LG) |





### **Technical Data Sheet**

Pag. 2 of 2

| CONNECTIONS      |             |  |
|------------------|-------------|--|
| Hydraulic Inlet  | 1/4" NPT(F) |  |
| Hydraulic Outlet | 1/4" NPT(F) |  |
| Net Weight       | 9kg (20lb)  |  |

## COMMON OPTIONS (BUT NOT LIMITED TO)

| / 1 | Pressure release valve |
|-----|------------------------|
| / 2 | Isolation valve        |

#### **GENERAL LAYOUT DRAWING**

#### Model: PU-HP30-N