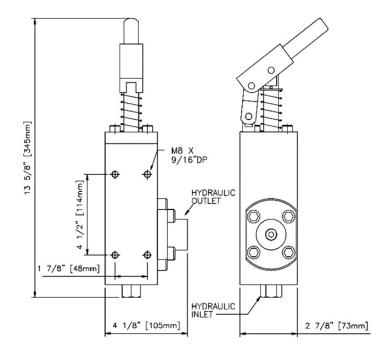

k Valve Seals             |

# CONSTRUCTION

| Body         | Stainless Steel                                         |
|--------------|---------------------------------------------------------|
| Piston       | Stainless Steel + Chrome Finish                         |
| Check Valves | Stainless Steel (Seals as per Selected Seal Option)     |
| Handle       | Stainless Steel Handle – Rubber Grip (23 1/2" 600mm LG) |





| CONNECTIONS      |             |
|------------------|-------------|
| Hydraulic Inlet  | 1/4" NPT(F) |
| Hydraulic Outlet | 1/4" HP(F)  |
| Net Weight       | 15kg (33lb) |

### **COMMON OPTIONS (BUT NOT LIMITED TO)**

| /1  | Pressure release valve |
|-----|------------------------|
| / 2 | Isolation valve        |

### **GENERAL LAYOUT DRAWING**

Model: PU-HP50-250-N