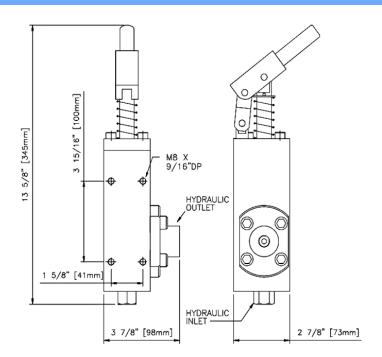

## **GENERAL LAYOUT DRAWING**

Model: PU-HP50-N

| CONNECTIONS      |             |  |  |
|------------------|-------------|--|--|
|                  |             |  |  |
| Hydraulic Inlet  | 1/4" NPT(F) |  |  |
| Hydraulic Outlet | 1/4" NPT(F) |  |  |
| Net Weight       | 9kg (20lb)  |  |  |