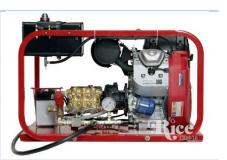

## **TECHNICAL DATA SHEET**

| PRODUCT | Rice Petrol Driven Hydrostatic Test Pump |
|---------|------------------------------------------|
| MODELS  | TR-2, TR-6, TRH-8, TRH-10                |
| SERIES  | TRIPLEX HIGH PRESSURE                    |

The TR-Series are large volume high pressure hydrostatic test pumps designed for testing boilers, vessels, process piping, steam and gas lines. The triplex ceramic plunger pump has an inner oil bath, ensuring long life and increased stability. Their high flow characteristics for pumps in this pressure range will speed test as it quickly removes air from the test environment. There are no external moving parts for operator safety and reduced liability risks. Virtually indestructible, the TR-Series is enclosed in a rugged roll cage of welded heavy gauge steel.

## **FEATURES**

- Automatic Pressure Regulator with Inlet Bypass
- Rugged Roll Cage & Heavy Gauge Steel Base, Protects Pump from Damage
- High Pressure Ball Valve to Isolate Pressure
- · Stainless Steel Liquid-Filled Gauge Ensures Accurate Readings, with Less Flutter

| SPECIFICATIONS     |                  |                 |                |                |
|--------------------|------------------|-----------------|----------------|----------------|
| PUMP               | TR-2             | TR-6            | TRH-8          | TRH-10         |
| PSI                | 2000             | 3000            | 3600           | 5000           |
| BAR                | 138              | 207             | 248            | 345            |
| GPM (LPM)          | 2.2 (10)         | 3.3 (15)        | 3.3 (15)       | 3.3 (15)       |
| Inlet              | 3/4"             | 3/4"            | 3/4"           | 3/4"           |
| Outlet             | 3/8"             | 3/8"            | 1/2"           | 3/8"           |
| Motor/<br>Engine   | Briggs<br>5 ½ HP | Briggs<br>11 HP | Honda<br>13 HP | Honda<br>20 HP |
| Shipping Dims (cm) | 64 x 53 x 43     | 90 x 64 x 48    | 90 x 64 x 48   | 90 x 64 x 53   |
| Shipping Weight    | 55 kg            | 67 kg           | 80.5 kg        | 114 kg         |