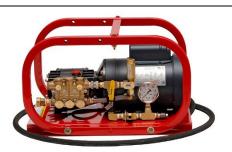

## **TECHNICAL DATA SHEET**

| PRODUCT | Rice Hydrostatic Test Pump |
|---------|----------------------------|
| MODEL   | EI-2                       |
| SERIES  | ELECTRIC                   |

The El-2 is a low volume high pressure hydrostatic test pump. Designed for testing pressure vessels, steam lines and plant/process piping systems. The twin ceramic plunger pump has an inner oil bath, ensuring long life with minimal maintenance. Equipped with a 1 HP, TEFC overload protected electric motor that utilizes a standard 15 Amp electric outlet. Due to motor efficiency, amperage draw at full load is only 13 amps. There are no external moving parts for increased operator safety. Virtually indestructible, the EL-2 is enclosed in a rugged roll cage of welded heavy gauge steel.

## **FEATURES**

- Automatic Pressure Regulator with Inlet Bypass
- Rugged Roll Cage Construction, Protects Pump from Damage
- High Pressure Ball Valve to isolate Pressure
- Stainless Steel Liquid-Filled Gauge Ensures Accurate Readings with Less Flutter
- Pump weight: 85 pounds Dimensions: : 22" x 14" x 14" Shipping weight: 80lb (36 Kg)

| SPECIFICATIONS      |                                                                                                                                                                            |
|---------------------|----------------------------------------------------------------------------------------------------------------------------------------------------------------------------|
| Output Flow         | 1 GPM (4.5 LPM)                                                                                                                                                            |
| Max Output Pressure | 1,000 psi (69 bar)                                                                                                                                                         |
| Motor               | 1 HP, single phase, TEFC, 115/208-230 Volts, 50/60 Hz, 15 Amp                                                                                                              |
| Inlet               | 3/4" female hose swivel                                                                                                                                                    |
| Outlet              | 3/8" NPT female quick connects with 8 ft (2.4 m) of 3/8" high-pressure hose. High pressure ball valve for output control. Adjustable between 70 & 1,000 psi (4.8 & 69 bar) |
| Pump                | Twin ceramic plunger, positive displacement stainless steel utilized valves and oil bath crankcase                                                                         |