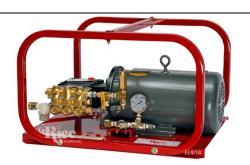

## **TECHNICAL DATA SHEET**

| PRODUCT | Rice Hydrostatic Test Pump |
|---------|----------------------------|
| MODEL   | EI-4/18                    |
| SERIES  | ELECTRIC                   |

The EL-4/18 is a low volume high pressure hydrostatic test pump. Designed for testing pressure vessels, steam lines and plant/process piping systems. The triplex ceramic plunger pump has an inner oil bath, ensuring long life with minimal maintenance. Equipped with a 1.5 HP, TEFC overload protected electric motor that utilizes a standard 20 amp electric outlet. Due to motor efficiency, amperage draw at full load is only 13 amps. There are no external moving parts for increased operator safety. Virtually indestructible, the EL-4/18 is enclosed in a rugged roll cage of welded heavy gauge steel.

## **FEATURES**

- · Automatic Pressure Regulator with Inlet Bypass
- · Rugged Roll Cage Construction, Protects Pump from Damage
- · Stainless Steel Ball Valve to Isolate Pressure
- Stainless Steel Liquid-Filled Gauge Ensures Accurate Readings with Less Flutter
- Pump weight: 175 pounds Dimensions: 25" x 21" x 17" Shipping weight: 140lb (63.5 Kg)

## **SPECIFICATIONS**

| Output Flow         | 4 GPM (18.16 LPM)                                                                                                                                                           |
|---------------------|-----------------------------------------------------------------------------------------------------------------------------------------------------------------------------|
| Max Output Pressure | 1,800 psi (124 bar)                                                                                                                                                         |
| Motor               | 1.5 HP, single phase, TEFC, 110/220 Volts, 50/60 Hz                                                                                                                         |
| Inlet               | 3/4" NPT female hose swivel                                                                                                                                                 |
| Outlet              | 3/8" NPT female quick connects with 8 ft (2.4 m) of 3/8" high-pressure hose. High pressure ball valve for output control. Adjustable between 70 & 1,800 psi (4.8 & 124 bar) |
| Pump                | Triplex ceramic plunger, positive displacement stainless steel utilized valves and oil bath crankcase                                                                       |